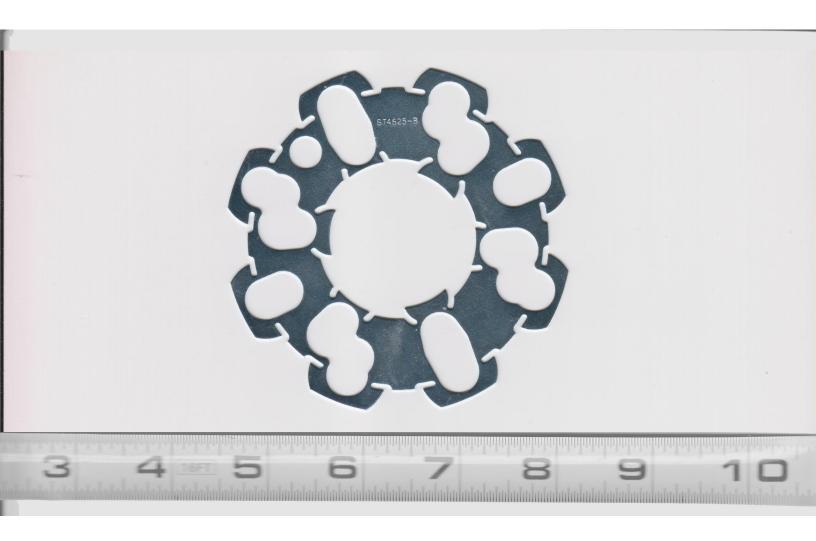

## ST4625-B, ST4650-B TOYOTA, HONDA, & MITSUBISHI VEHICLES

FITS: TOYOTA 1.5, 1.6, 1.8, 1.8(SUZUKI Sidekick), 1.9, 2.0, 2.2, 2.3, 2.4, 2.6, 3.0

\*NOTES: The shim pictured "Full Sized" below can be used to make sure you select the correct shim. Just print these instructions and match hole pattern to flywheel. Be sure your printer is set to "No Size/Scale Change". You can check for correct scale by matching the ruler on the page.