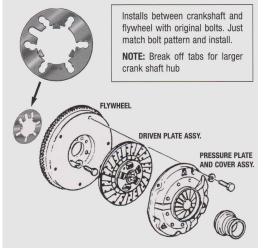

## INSTALLATION INSTRUCTIONS

## **FLYWHEEL SHIMS**

The Teckpak/Fitzall Flywheel Shim restores clutch pedal height by compensating for the metal removed during flywheel resurfacing and clutch wear & tear. Most Flywheel Shims are available in thicknesses of .025", .050" and .089". Determine thickness needed based on amount machined from flywheel.

Shims install in seconds. Bolt up between the crankshaft and flywheel with the original bolts! Need no linkage modifications! Shims have break-away tabs for multi-fit applications.